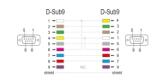

### **Technical details**

Connectors:

1 x serial D-Sub9 female with screws >

1 x serial D-Sub9 female with screws

• Cable gauge: 28 AWG

· Full handshaking cable

• Pin assignment: 1+6 - 4, 2 - 3, 3 - 2, 4 - 1+6, 5 - 5, 7 - 8, 8 - 7, shielded