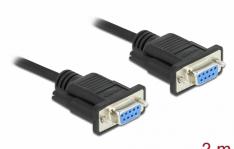

# Delock Serial Cable RS-232 D-Sub9 female to female null modem with narrow plug housing 2 m

2 m

· Colour: black • Insulator: PVC

• Screw type: #4-40 UNC

• Cable diameter: ca. 5 mm

• Cable length incl. connectors: ca. 2 m