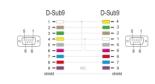

### **Technical details**

Connectors:

1 x serial D-Sub9 female with screws >

1 x serial D-Sub9 female with screws

• Cable gauge: 28 AWG

· Full handshaking cable

• Pin assignment: 1+6 - 4, 2 - 3, 3 - 2, 4 - 1+6, 5 - 5, 7 - 8, 8 - 7, shielded