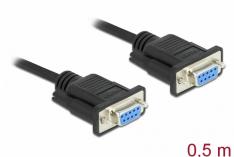

# Delock Serial Cable RS-232 D-Sub9 female to female null modem with narrow plug housing 0.5 m

· Colour: black • Insulator: PVC

• Screw type: #4-40 UNC

• Cable diameter: ca. 5 mm

• Cable length incl. connectors: ca. 0.5 m