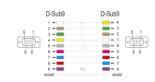

### **Technical details**

Connectors:

1 x serial D-Sub9 female with screws >

1 x serial D-Sub9 female with screws

• Cable gauge: 28 AWG

· Full handshaking cable

• Pin assignment: 1+6 - 4, 2 - 3, 3 - 2, 4 - 1+6, 5 - 5, 7 - 8, 8 - 7, shielded