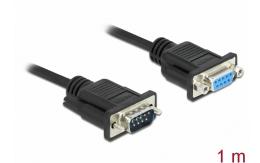

# Delock Serial Cable RS-232 D-Sub9 male to female null modem with narrow plug housing 1 m

#### **Technical details**

Connectors:

1 x serial D-Sub9 male with screws >

1 x serial D-Sub9 female with nuts

• Cable gauge: 28 AWG

· Full handshaking cable

• Pin assignment: 1+6 - 4, 2 - 3, 3 - 2, 4 - 1+6, 5 - 5, 7 - 8, 8 - 7, shielded

Colour: blackInsulator: PVC

• Screw type: #4-40 UNC

• Cable diameter: ca. 5 mm

• Cable length incl. connectors: ca. 1 m