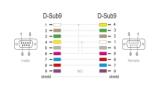

#### **Technical details**

Connectors:

1 x serial D-Sub9 male with screws >

1 x serial D-Sub9 female with nuts

• Cable gauge: 28 AWG

· Full handshaking cable

• Pin assignment: 1+6 - 4, 2 - 3, 3 - 2, 4 - 1+6, 5 - 5, 7 - 8, 8 - 7, shielded