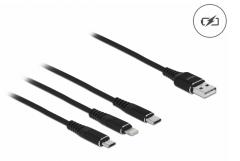

# Delock USB Charging Cable 3 in 1 Type-A to Lightning™ / Micro USB / USB Type-C™ 1 m black

# **Technical details**

- Connectors:
  - 1 x USB 2.0 Type-A male >
  - 1 x 8 pin Apple Lightning<sup>™</sup> male
  - 1 x USB Type Micro-B male
  - 1 x USB Type-C<sup>™</sup> male
- Supports only charging function
- Maximum output current: USB Type Micro-B / USB Type-C<sup>™</sup>: 3 A Lightning<sup>™</sup>: 2.5 A
- Voltage: max. 5 V
- Cable gauge: 22 AWG
- Tinned copper conductors
- Cable with textile shielding
- Connector with metal housing
- Colour: black
- Length incl. connectors: ca. 1 m

### Interface

| connector:   | 1 x USB 2.0 Type-A male       |
|--------------|-------------------------------|
| Connector 1: | 1 x USB 2.0 Type Micro-B male |
| Connector 2: | 1 x Apple Lightning™ male     |
| connector 3: | 1 x USB Type-C™ male          |