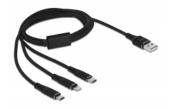

# Delock USB Charging Cable 3 in 1 Type-A to Lightning™ / Micro USB / USB Type-C™ 1 m black

# **Technical details**

- Connectors:
  - 1 x USB 2.0 Type-A male >
  - 1 x 8 pin Apple Lightning<sup>™</sup> male
  - 1 x USB Type Micro-B male
  - 1 x USB Type-C<sup>™</sup> male
- Supports only charging function
- Maximum output current: USB Type Micro-B / USB Type-C<sup>™</sup>: 3 A Lightning<sup>™</sup>: 2.5 A
- Voltage: max. 5 V
- Cable gauge: 22 AWG
- Tinned copper conductors
- Cable with textile shielding
- Connector with metal housing
- Colour: black
- Length incl. connectors: ca. 1 m

### Interface

| connector:   | 1 x USB 2.0 Type-A male       |
|--------------|-------------------------------|
| Connector 1: | 1 x USB 2.0 Type Micro-B male |
| Connector 2: | 1 x Apple Lightning™ male     |
| connector 3: | 1 x USB Type-C™ male          |