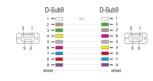

### **Technical details**

· Connectors:

1 x serial D-Sub 9 female with screws >

1 x serial D-Sub 9 female with screws

• Cable gauge: 28 AWG

• Full handshaking cable

• Pin assignment: 2 – 3, 3 – 2, 4 – 6, 6 – 4, 5 – 5, 7 – 8, 8 – 7, 9 – 9, shielded