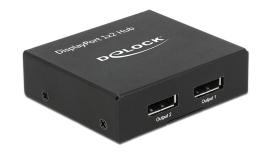

# Delock DisplayPort 1.2 Splitter 1 x DisplayPort in > 2 x DisplayPort out 4K

### **Description**

This splitter by Delock receives a DisplayPort signal from a PC or laptop and splits it to two connected displays. Thereby one DisplayPort connection can be used to operate two DisplayPort monitors. Both outputs are dual-mode capable (DP++), so that HDMI or DVI monitors can be connected with suitable adapters.

#### DATASHEET

- Metal housing
- · Colour: black
- Dimensions (LxWxH): ca. 71 x 61 x 21 mm
- Length: power cable USB Type-A > DC ca. 50 cm