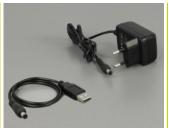

## Power supply specification

- Wall power supply
- Input: AC 100 ~ 240 V / 50 ~ 60 Hz / 0.3 A
- Output: 5 V / 1 A
- Ground outside, plus inside
- Dimensions:

inside: ø ca. 2.1 mm outside: ø ca. 5.5 mm length: ca. 9 mm

#### Package content

- DisplayPort Splitter
- USB power cable
- External power supply
- User manual