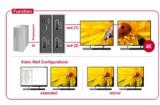

#### Note

The product is a Multi-Stream Transport (MST) hub and supports the extended desktop configuration of DisplayPort 1.2. When Mac OS is used, the same image is displayed on both ports (mirrored), it is not possible to use both ports independently of each other.

DisplayPort 1.1 or 1.2 Single Stream Transport (SST):

up to 1920 x 1080 @ 60 Hz (mirror)

DisplayPort 1.2 Multi-Stream Transport (MST):

up to 2560 x 1440 @ 60 Hz or 3840 x 2160 @ 30 Hz (mirror or extended)

- DisplayPort output supports Dual Mode DP++
- Supports audio and video signals
- Supports Eyefinity / Single Large Surface (SLS)
- Audio input formats: 7.1 channel up to 192 kHz sample rate