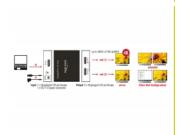

### **Description**

This splitter by Delock receives a DisplayPort signal from a PC or laptop and splits it to two connected displays. Thereby one DisplayPort connection can be used to operate two DisplayPort monitors. Both outputs are dual-mode capable (DP++), so that HDMI or DVI monitors can be connected with suitable adapters.

#### **Technical details**

Connectors:

Input:

1 x DisplayPort 20 pin female

1 x DC 5 V power connector

Output:

2 x DisplayPort 20 pin female

- Chipset: STDP4320
- DisplayPort 1.2a specification
- Active converter, Single- / Multi-Stream Transport Hub (SST / MST)
- Functions: Mirrored or Extended (Windows only)
- Maximum resolution (depending on the system and the connected hardware):

#### Package content

- DisplayPort Splitter
- USB power cable
- External power supply
- User manual