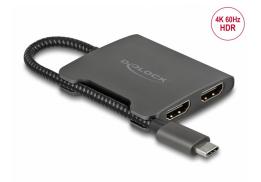

# Delock USB Type-C™ Splitter (DP Alt Mode) to 2 x HDMI MST 4K 60 Hz

#### **Description**

This splitter by Delock is suitable for the connection of **two HDMI monitors** to a computer with **USB-C™** interface and DisplayPort alternate mode support. Two monitors can be operated simultaneously at the outputs.

#### **Technical details**

Connectors:

Input: 1 x USB Type-C™ male Output: 2 x HDMI-A female

• Chipset: VMM5200

• DisplayPort 1.4 specification

- Active converter, Single- / Multi-Stream Transport Hub (SST / MST)
- Supports Display Stream Compression 1.2 (DSC)
- Supports HDR
- Supports HDCP 1.4 and 2.2
- Maximum resolution (depending on the system and the connected hardware):

# Interface

| Output: | 2 x HDMI-A female    |
|---------|----------------------|
| Input:  | 1 x USB Type-C™ male |