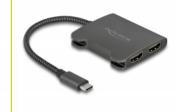

# Delock USB Type-C™ Splitter (DP Alt Mode) to 2 x HDMI MST 4K 60 Hz

#### **Description**

This splitter by Delock is suitable for the connection of **two HDMI monitors** to a computer with **USB-C™** interface and DisplayPort alternate mode support. Two monitors can be operated simultaneously at the outputs.

#### **Technical details**

Connectors:

Input: 1 x USB Type-C™ male Output: 2 x HDMI-A female

• Chipset: VMM5200

• DisplayPort 1.4 specification

- Active converter, Single- / Multi-Stream Transport Hub (SST / MST)
- Supports Display Stream Compression 1.2 (DSC)
- Supports HDR
- Supports HDCP 1.4 and 2.2
- Maximum resolution (depending on the system and the connected hardware):

# Interface

| Output: | 2 x HDMI-A female    |
|---------|----------------------|
| Input:  | 1 x USB Type-C™ male |