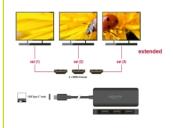

The product is a Multi-Stream Transport (MST) hub and supports the extended desktop configuration of DisplayPort. In Windows, the connected monitors are controlled individually, and can be combined into one large display.

#### **High resolution**

Due to the higher bandwidth of DisplayPort 1.4, a total of three monitors with 4K resolution (3840 x 2160) are supported.

DisplayPort 1.4 Multi-Stream Transport (MST):

2 displays: up to 3840 x 2160 @ 60 Hz

3 displays: 2 x up to 3840 x 2160 @ 30 Hz + 1 x up to 3840 x 2160 @ 60 Hz

DisplayPort 1.4 Multi-Stream Transport (MST) + DSC:

- 3 displays: up to 3840 x 2160 @ 60 Hz
- Functions: Mirrored or Extended (Windows only)
- Transmission of audio and video signals

- USB bus powered
- · Colour: black
- Cable length without connectors: ca. 15 cm
- Dimensions without cable (LxWxH): ca. 98 x 36 x 12 mm