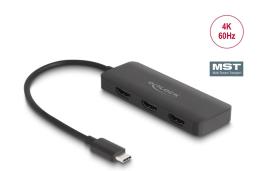

# Delock USB Type-C<sup>™</sup> Splitter (DP Alt Mode) to 3 x HDMI MST 4K 60 Hz

#### **Description**

This splitter by Delock is suitable for the connection of **three HDMI monitors** to a computer with **USB-C<sup>TM</sup>** interface and DisplayPort alternate mode support. Three monitors can be operated simultaneously at the outputs.

#### **Technical details**

• Connectors:

Input: 1 x USB Type-C<sup>™</sup> male Output: 3 x HDMI-A female

• Chipset: VMM5310

- DisplayPort 1.4 specification
- Active converter, Single- / Multi-Stream Transport Hub (SST / MST)
- Supports HDR
- Supports HDCP 1.4 and 2.2
- Supports Display Stream Compression 1.2 (DSC)
- Maximum resolution (depending on the system and the connected hardware):