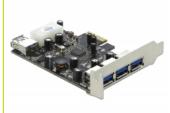

# Delock PCI Express x1 Card > 3 x external + 1 x internal USB 3.0 Type-A female

#### Description

This PCI Express card by Delock expands the PC by three external USB 3.0 ports as well as one internal USB 3.0 port. Different USB devices, such as docking stations, card readers, external enclosures etc., can be connected to the card.

#### **Technical details**

Connectors:

external:

3 x USB 3.0 Type-A female

internal:

1 x USB 3.0 Type-A female

1 x Molex 4 pin power plug

1 x PCI Express x1, V2.0