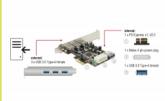

# Delock PCI Express x1 Card > 3 x external + 1 x internal USB 3.0 Type-A female

#### Description

This PCI Express card by Delock expands the PC by three external USB 3.0 ports as well as one internal USB 3.0 port. Different USB devices, such as docking stations, card readers, external enclosures etc., can be connected to the card.

#### **Technical details**

Connectors:

external:

3 x USB 3.0 Type-A female

internal:

1 x USB 3.0 Type-A female

1 x Molex 4 pin power plug

1 x PCI Express x1, V2.0