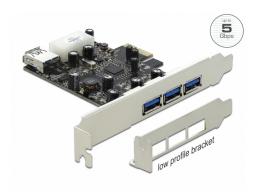

# Delock PCI Express x1 Card > 3 x external + 1 x internal USB 3.0 Type-A female

#### Description

This PCI Express card by Delock expands the PC by three external USB 3.0 ports as well as one internal USB 3.0 port. Different USB devices, such as docking stations, card readers, external enclosures etc., can be connected to the card.

#### **Technical details**

Connectors:

external:

3 x USB 3.0 Type-A female

internal:

1 x USB 3.0 Type-A female

1 x Molex 4 pin power plug

1 x PCI Express x1, V2.0

### **Package content**

- PCI Express card USB 3.0
- Low profile bracket
- Driver CD
- User manual