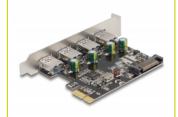

# Delock PCI Express x1 Card to 4 x external USB Type-A female SuperSpeed USB 5 Gbps (USB 3.2 Gen 1)

#### **Description**

The PCI Express card by Delock expands a PC by four external USB 3.2 Gen 1 ports. Different USB devices such as docking stations, card reader, external enclosure etc. can be connected.

#### **Technical details**

Connectors:

external:

4 x SuperSpeed USB 5 Gbps (USB 3.2 Gen 1) Type-A female internal:

1 x SATA power connector

1 x PCI Express x1, V2.0

- · Chipset: VLI
- Data transfer rate up to: