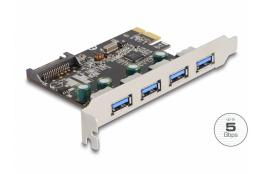

# Delock PCI Express x1 Card to 4 x external USB Type-A female SuperSpeed USB 5 Gbps (USB 3.2 Gen 1)

#### **Description**

The PCI Express card by Delock expands a PC by four external USB 3.2 Gen 1 ports. Different USB devices such as docking stations, card reader, external enclosure etc. can be connected.

#### **Technical details**

Connectors:

external:

4 x SuperSpeed USB 5 Gbps (USB 3.2 Gen 1) Type-A female internal:

1 x SATA power connector

1 x PCI Express x1, V2.0

- · Chipset: VLI
- Data transfer rate up to: