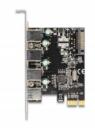

# Delock PCI Express x1 Card to 4 x external USB Type-A female SuperSpeed USB 5 Gbps (USB 3.2 Gen 1)

#### **Description**

The PCI Express card by Delock expands a PC by four external USB 3.2 Gen 1 ports. Different USB devices such as docking stations, card reader, external enclosure etc. can be connected.

#### **Technical details**

Connectors:

external:

4 x SuperSpeed USB 5 Gbps (USB 3.2 Gen 1) Type-A female internal:

1 x SATA power connector

1 x PCI Express x1, V2.0

- · Chipset: VLI
- Data transfer rate up to: