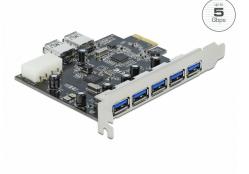

# Delock PCI Express x1 Card > 5 x external + 2 x internal USB 3.0

#### Description

This PCI Express card by Delock expands the PC by five external USB 3.0 ports as well as two internal USB 3.0 ports. Different USB devices, such as docking stations, card readers, external enclosures etc., can be connected to the card.

### **Technical details**

- Connectors: external: 5 x USB 3.0 Type-A female internal: 2 x USB 3.0 Type-A female 1 x Molex 4 pin power connector 1 x PCI Express x1, V2.0
  Chipset: 2 x VLI
- Data transfer rate up to: SuperSpeed 5 Gbps, Hi-Speed 480 Mbps, Full-Speed 12 Mbps, Low-Speed 1.5 Mbps