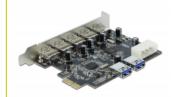

# Delock PCI Express x1 Card > 5 x external + 2 x internal USB 3.0

#### Description

This PCI Express card by Delock expands the PC by five external USB 3.0 ports as well as two internal USB 3.0 ports. Different USB devices, such as docking stations, card readers, external enclosures etc., can be connected to the card.

### **Technical details**

- Connectors: external: 5 x USB 3.0 Type-A female internal: 2 x USB 3.0 Type-A female 1 x Molex 4 pin power connector 1 x PCI Express x1, V2.0
  Chipset: 2 x VLI
- Data transfer rate up to: SuperSpeed 5 Gbps, Hi-Speed 480 Mbps, Full-Speed 12 Mbps, Low-Speed 1.5 Mbps