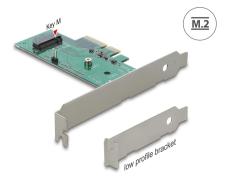

# Delock PCI Express x4 Card > 1 x internal NVMe M.2 Key M 80 mm - Low Profile Form Factor

# **Technical details**

- Connectors: internal: 1 x 67 pin M.2 key M slot
  - 1 x PCI Express x4, V4.0
  - 1 x 2 pin pin header for LED
- Interface: PCIe
- Supports M.2 modules in format 2280, 2260 and 2242 with key M or key B+M based on PCIe
- Maximum height of the components on the module: 1.5 mm application of double-sided assembled modules supported
- Supports NVM Express (NVMe)
- Bootable, from UEFI version 2.3.1
- · OS independent, no driver installation necessary