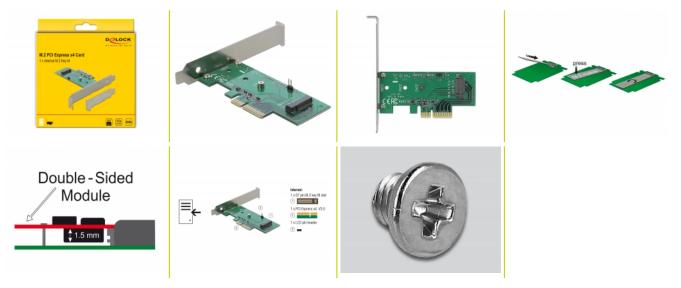

## Description

This PCI Express card by Delock expands the PC by one M.2 slot. One M.2 module in 2280, 2260 or 2242 format can be connected.

# **Technical details**

- Connectors: internal: 1 x 67 pin M.2 key M slot
  - 1 x PCI Express x4, V4.0
  - 1 x 2 pin pin header for LED
- Interface: PCIe
- Supports M.2 modules in format 2280, 2260 and 2242 with key M or key B+M based on PCIe
- Maximum height of the components on the module: 1.5 mm application of double-sided assembled modules supported
- Supports NVM Express (NVMe)
- Bootable, from UEFI version 2.3.1
- · OS independent, no driver installation necessary

## Package content

- PCI Express card
- Low profile bracket
- 1 x fixing screw
- User manual