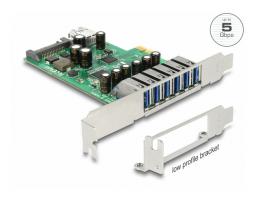

# Delock PCI Express x1 Card to 6 x external + 1 x internal USB 5 Gbps Type-A female

### **Description**

This PCI Express card by Delock expands the PC by six external USB 5 Gbps ports as well as one internal USB 5 Gbps port. Different USB devices, such as docking stations, card readers, external enclosures etc., can be connected to the card.

#### **Technical details**

• Connectors:

external:

6 x USB 5 Gbps Type-A female

internal:

1 x USB 5 Gbps Type-A female

1 x SATA 15 pin power connector

1 x PCI Express x1, V2.0

- Chipset: 1 x Renesas D720201, 1 x Renesas D720210
- Data transfer rate up to:

SuperSpeed 5 Gbps,

Hi-Speed 480 Mbps,

Full-Speed 12 Mbps,

Low-Speed 1.5 Mbps

Supports xHCI specifications V1.0

## **Package content**

- PCI Express card USB 5 Gbps
- Low profile bracket
- Driver CD
- User manual