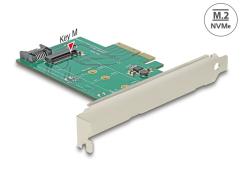

### Description

This PCI Express card by Delock expands the PC by one M.2 slot. One M.2 module in 2280, 2260, 2242 or 2230 format can be connected. When connecting a SATA module, the SATA 7 pin port must be connected to the motherboard.

#### **Technical details**

Connector:

internal:

1 x 67 pin M.2 key M slot

1 x SATA 6 Gb/s 7 pin plug

1 x PCI Express x4

- Interface: PCIe / SATA
- Supports M.2 modules in format 2280, 2260, 2242 and 2230 with key M or key B+M based on PCIe or SATA
- Maximum height of the components on the module: 1.35 mm application of double-sided assembled modules supported
- Supports M.2 PCI Express 2-Lane and 4-Lane modules
- 4 LEDs for indication of SATA or PCI Express module and for activity status
- Bootable (with SATA module)
- Supports NVM Express (NVMe)
- OS independent, no driver installation necessary