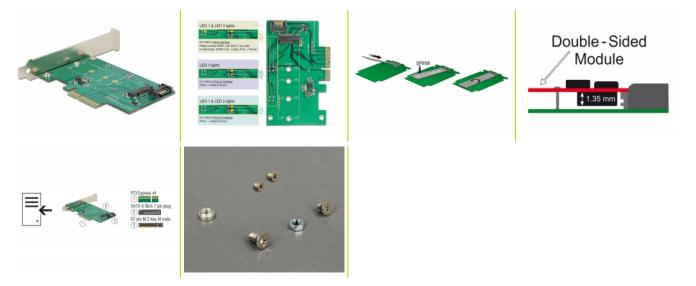

#### **Technical details**

Connector:

internal:

1 x 67 pin M.2 key M slot

1 x SATA 6 Gb/s 7 pin plug

1 x PCI Express x4

- Interface: PCIe / SATA
- Supports M.2 modules in format 2280, 2260, 2242 and 2230 with key M or key B+M based on PCIe or SATA
- Maximum height of the components on the module: 1.35 mm application of double-sided assembled modules supported
- Supports M.2 PCI Express 2-Lane and 4-Lane modules
- 4 LEDs for indication of SATA or PCI Express module and for activity status
- Bootable (with SATA module)
- Supports NVM Express (NVMe)
- OS independent, no driver installation necessary

## Package content

- PCI Express card
- Mounting material
- User manual