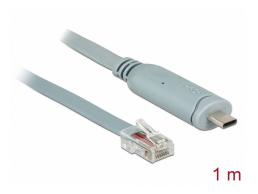

# Delock Adapter USB 2.0 Type-C<sup>™</sup> male > 1 x Serial RS-232 RJ45 male 1.0 m grey

#### **Technical details**

- Connectors:
  - 1 x USB 2.0 Type-C™ male
  - 1 x Serial RS-232 RJ45 male
- Chipset: FTDI FT232RL
- Compatible with USB 3.0, USB 2.0, and USB 1.1 full speed 12 Mbps
- Data transfer rate up to 230.4 Kb/s
- · Colour: grey
- Cable length incl. connectors: ca. 1.0 m
- Suitable for various compatible CISCO devices

## **Physical characteristics**

| Cable length incl. connector: | 1 m  |
|-------------------------------|------|
| Colour:                       | grey |