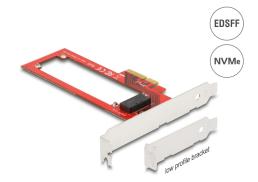

## Description

This PCI Express card by Delock expands the PC by one **EDSFF E1.S** interface. It can be connected e.g. to the Intel® DC P4511 Series NVMe SSD.

#### **Technical details**

• Connectors:

internal:

- 1 x EDSFF E1.S slot
- 1 x PCI Express x4, V4.0
- Supports NVM Express (NVMe)
- Bootable, ex UEFI version 2.3.1
- Supports S.M.A.R.T.
- Supports TRIM

#### Package content

- PCI Express card
- Low profile bracket
- Screws
- User manual