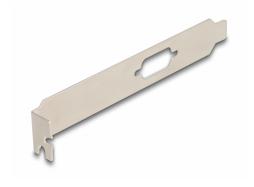

## **Description**

This slot bracket by Delock is an accessory for D-Sub 9 pin connectors. A serial cable can be screwed from an internal connection to the slot bracket and thus lead the connection to the outside.

#### **Technical details**

- Standard slot bracket with D-Sub 9 opening
- For installation in a standard PC slot

### Interface

External: 1 x D-Sub 9 Pin