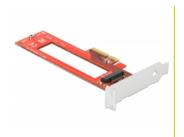

# Delock PCI Express x4 Card to 1 x M.3 / NF1 Slot - Low Profile Form Factor

#### Description

This PCI Express card by Delock expands the PC by one **M.3** / **NF**1 (NGSFF) slot. One M.3 module with 110 mm length and 30 mm width can be connected.

# Package content

- PCI Express card
- Low profile bracket
- 1 x fixing screw
- User manual