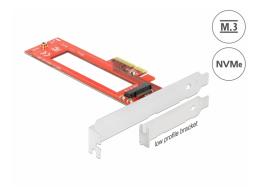

# Delock PCI Express x4 Card to 1 x M.3 / NF1 Slot - Low Profile Form Factor

#### Description

This PCI Express card by Delock expands the PC by one **M.3** / **NF**1 (NGSFF) slot. One M.3 module with 110 mm length and 30 mm width can be connected.

# Package content

- PCI Express card
- Low profile bracket
- 1 x fixing screw
- User manual