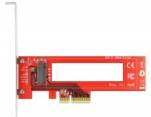

# Delock PCI Express x4 Card to 1 x M.3 / NF1 Slot - Low Profile Form Factor

#### Description

This PCI Express card by Delock expands the PC by one **M.3** / **NF**1 (NGSFF) slot. One M.3 module with 110 mm length and 30 mm width can be connected.

#### Cooling for the SSD

For better cooling, the PCB of the PCle card has a recess, which is located directly under the inserted SSD. Thus it is possible that an optional heat sink can be mounted on the bottom of the SSD.