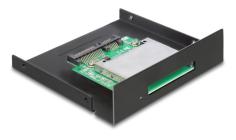

### Description

This Card Reader can be installed into a 3.5" bay or a PC slot of your PC and will be connected to a free SATA port of your motherboard. The CFast card works as additional memory as well as a HDD for an operating system from which you can also boot.

#### **Technical details**

Connectors:

external:

1 x CFast slot

internal:

1 x SATA 22 pin plug

- Push to push CFast socket
- Bootable
- Supports CFast type I / II memory cards
- Supports CFast 1.0 and 2.0
- For installation into a 3.5" bay or PC slot or low profile PC slot
- · OS independent, no driver installation necessary