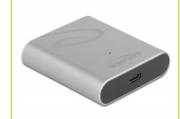

#### **Technical details**

- Connectors:
  - 1 x SuperSpeed USB 10 Gbps (USB 3.2 Gen 2) USB Type-C™ female
  - 1 x CFexpress 2.0 slot type B
- Push to push CFexpress socket
- Data transfer rate up to SuperSpeed USB 10 Gbps
- Supports NVM Express (NVMe)
- 1 x LED indicator
- · Colour: grey
- Plug & Play
- Dimensions (LxWxH): ca. 63 x 58 x 15 mm

# **Physical characteristics**

| Length: | 63 mm  |
|---------|--------|
| Width:  | 58 mm  |
| Height: | 15 mm  |
| Colour: | silver |