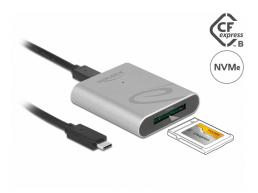

# Delock USB Type-C™ Card Reader with aluminium enclosure for CFexpress memory cards

#### Description

The card reader by Delock can be used for reading and writing **CFexpress** memory cards. The card reader can be connected to a PC or laptop via the **USB Type-C<sup>TM</sup>** interface.

#### **Technical details**

- Connectors:
  - 1 x SuperSpeed USB 10 Gbps (USB 3.2 Gen 2) USB Type-C™ female
  - 1 x CFexpress 2.0 slot type B
- Push to push CFexpress socket
- Data transfer rate up to SuperSpeed USB 10 Gbps
- Supports NVM Express (NVMe)
- 1 x LED indicator
- · Colour: grey
- Plug & Play
- Dimensions (LxWxH): ca. 63 x 58 x 15 mm